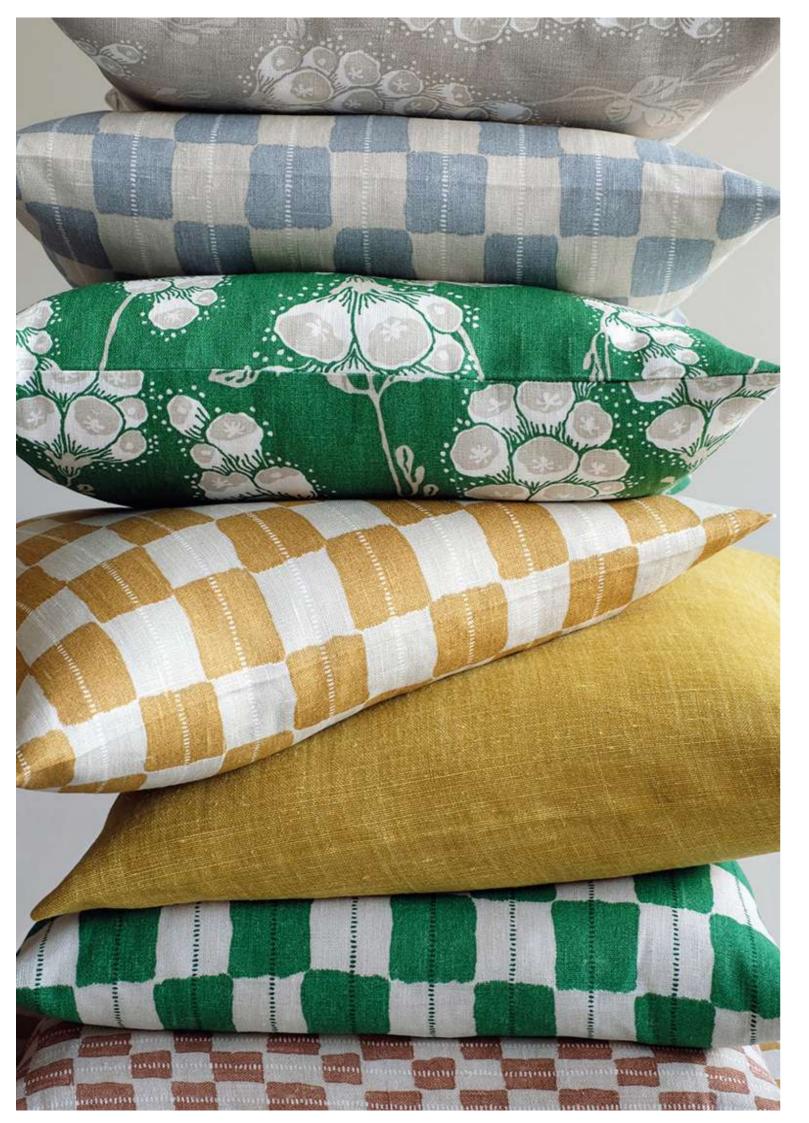

### FLORA

Flora have a nice rythm and flow, with generous flowers climbing and swirling making it a comfortable organic feature in a room. The color scale goes from deep green to clay beige and dusty blue, sometimes vibrant and other times soft but always natural.

### KARIN

Karin is inspired by the grid from traditional Swedish braided birch bark baskets. This soft checked graphic print is a great companion to balance other organic prints. The color scale goes from deep green to clay beige, dusty blue and mustard yellow, sometimes vibrant and other times soft but always natural.

# **NEW LINEN FABRICS**

Our Artisan Linen is a beautiful artistic high quality linen weave. This weave is lively and make our patterns age with grace. Colour may vary due to the natural character of the linen fiber which is giving our cushions their uniqueness. The fabric comes in a wide range of patterns.

Fabric 100% Linen Flora Dusty Blue/Sand/Ebony Art. no. 1604

Material Weight Width Environment

100% Artisan Linen weave. 265 g/m2. Width 150cm (print 147cm). OEKO-Tex certified.

Fabric 100% Linen Gustav - Mustard/Rye Art. no. 1550

Fabric 100% Linen Karin - Deep Green/Sand Art. no. 1584

Fabric 100% Linen Flora Deep Green/Sand/Ebony Art. no. 1579

Fabric 100% Linen Karin - Mustard/Sand Art. no. 1585