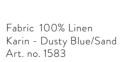

### KARIN

Karin is inspired by the grid from traditional Swedish braided birch bark baskets. This soft checked graphic print is a great companion to balance other organic prints. The color scale goes from deep green to clay beige, dusty blue and mustard yellow, sometimes vibrant and other times soft but always natural.

The dusty blue color scale is an essential part of Littlephant, stylish, comfortable and harmonious.

Create with our fabrics and wallpaper to make your home your story. The new print Karin and our smaller version Gustav, is a classic check with a contemporary twist, bridging between the past and the future.

Littlephant®

Littlephant®

The print Karin is a bigger dimention of the smaller Gustav, easily matched in contemporary and traditional spaces.

Fabric 100% Linen Karin - Deep Green/Sand Art. no. 1584

Fabric 100% Linen Flora Deep Green/Sand/Ebony Art. no. 1579

Fabric 100% Linen Karin - Mustard/Sand Art. no. 1585