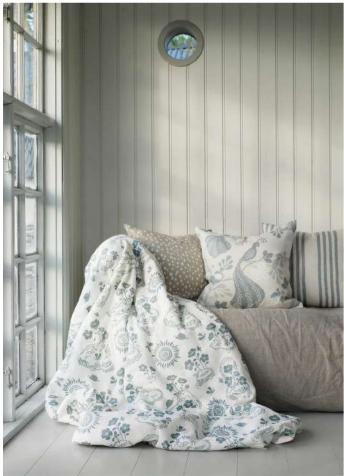

### SAKURA SPRING

With poetic beauty, cherry blossom petals fill the air at springtime like snow flakes swirling in the wind. Drawn by hand this print is a homage to the loveliest and most beautiful time of the year, when bulbs are are bursting into bloom and then letting go of all its richness to evolve. The process of drawing the petals is a transformation from the hand and mind to finding the simplicity and rythm of dots in an organized chaos, just like in nature.