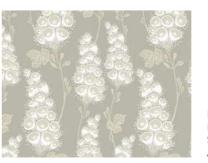

### KARIN

Karin is inspired by the grid from traditional Swedish braided birch bark baskets. This soft checked graphic print is a great companion to balance other organic prints. The color scale goes from deep green to clay beige, dusty blue and mustard yellow, sometimes vibrant and other times soft but always natural.

Fabric 100% Linen Karin - Deep Green/Sand Art. no. 1584

Fabric 100% Linen Flora Deep Green/Sand/Ebony Art. no. 1579

Fabric 100% Linen Karin - Mustard/Sand Art. no. 1585

Cushion cover 40 x 40 cm Karin Mustard/Sand Art. no. 1594

Cushion cover 50 x 50 cm Karin Mustard/Sand Art. no. 1595

Cushion cover 40 x 40 cm Gustav Mustard/Rye yellow Árt.no. 1600

Cushion cover 50 x 50 cm Gustav Mustard/Rye yellow Árt.no. 1560