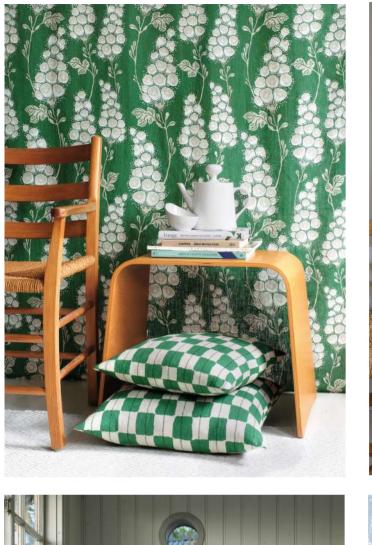

### KARIN

Karin is inspired by the grid from traditional Swedish braided birch bark baskets. This soft checked graphic print is a great companion to balance other organic prints. The color scale goes from deep green to clay beige, dusty blue and mustard yellow, sometimes vibrant and other times soft but always natural.

The dusty blue color scale is an essential part of Littlephant, stylish, comfortable and harmonious.

Create with our fabrics and wallpaper to make your home your story. The new print Karin and our smaller version Gustav, is a classic check with a contemporary twist, bridging between the past and the future.

Littlephant®

Littlephant®

The print Karin is a bigger dimention of the smaller Gustav, easily matched in contemporary and traditional spaces.