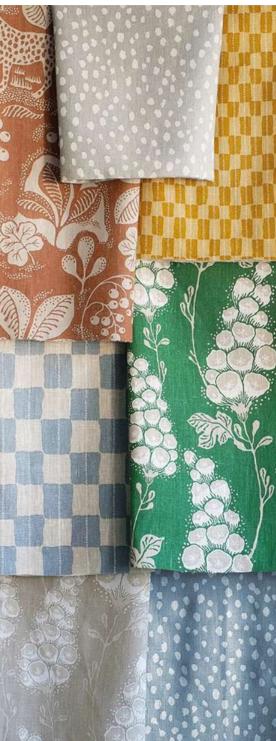

Let me introduce the new prints. Flora with a whimsical flowery personality and Karin, inspired by the grid from traditional braided birch bark baskets. The color scale goes from deep green to clay beige, dusty blue and mustard yellow, sometimes vibrant and other times soft but always natural.

# **NEW LINEN FABRICS**

Our Artisan Linen is a beautiful artistic high quality linen weave. This weave is lively and make our patterns age with grace. Colour may vary due to the natural character of the linen fiber which is giving our cushions their uniqueness. The fabric comes in a wide range of patterns.