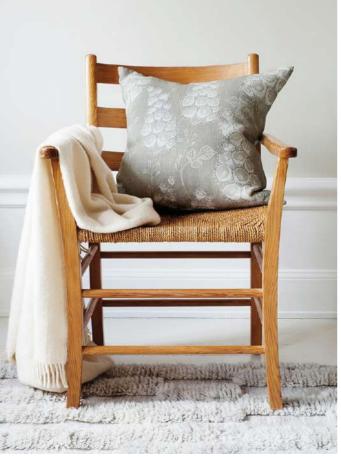

### FLORA

Flora have a nice rythm and flow, with generous flowers climbing and swirling making it a comfortable organic feature in a room. The color scale goes from deep green to clay beige and dusty blue, sometimes vibrant and other times soft but always natural.

### KARIN

Karin is inspired by the grid from traditional Swedish braided birch bark baskets. This soft checked graphic print is a great companion to balance other organic prints. The color scale goes from deep green to clay beige, dusty blue and mustard yellow, sometimes vibrant and other times soft but always natural.