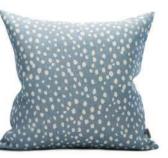

### SAKURA SPRING

With poetic beauty, cherry blossom petals fill the air at springtime like snow flakes swirling in the wind. Drawn by hand this print is a homage to the loveliest and most beautiful time of the year, when bulbs are are bursting into bloom and then letting go of all its richness to evolve. The process of drawing the petals is a transformation from the hand and mind to finding the simplicity and rythm of dots in an organized chaos, just like in nature.

Cushion cover 40 x 40 cm Wild at heart Black/Ebony Árt. no. 1601

Cushion cover 40 x 40 cm Sakura Spring Dusty blue /Ebony Árt. no. 1596

Cushion cover 40 x 40 cm Sakura Spring Sandstone /Ebony Art. no. 1599

Cushion cover 40 x 40 cm Flora, Deep Green/Sand Art. no. 1586

www.littlephant.com © Camilla Lundsten 2009-2023, all rights reserved.

Cushion cover 50 x 50 cm Sakura Spring Sandstone /Ebony Art. no. 1552