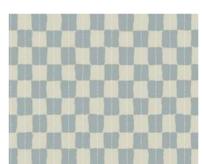

### KARIN

Karin is inspired by the grid from traditional Swedish braided birch bark baskets. This soft checked graphic print is a great companion to balance other organic prints. The color scale goes from deep green to clay beige, dusty blue and mustard yellow, sometimes vibrant and other times soft but always natural.

The dusty blue color scale is an essential part of Littlephant, stylish, comfortable and harmonious.

Create with our fabrics and wallpaper to make your home your story. The new print Karin and our smaller version Gustav, is a classic check with a contemporary twist, bridging between the past and the future.

Littlephant®

Littlephant®

The print Karin is a bigger dimention of the smaller Gustav, easily matched in contemporary and traditional spaces.