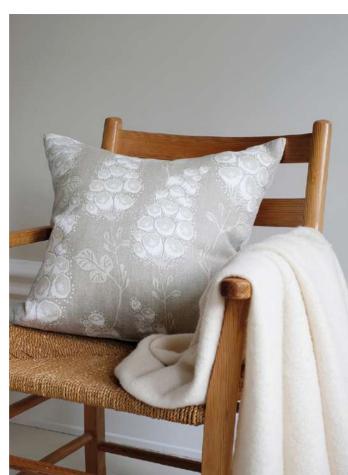

### FLORA

Flora have a nice rythm and flow, with generous flowers climbing and swirling making it a comfortable organic feature in a room. The color scale goes from deep green to clay beige and dusty blue, sometimes vibrant and other times soft but always natural.