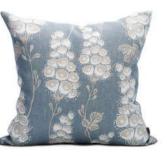

### SAKURA SPRING

With poetic beauty, cherry blossom petals fill the air at springtime like snow flakes swirling in the wind. Drawn by hand this print is a homage to the loveliest and most beautiful time of the year, when bulbs are are bursting into bloom and then letting go of all its richness to evolve. The process of drawing the petals is a transformation from the hand and mind to finding the simplicity and rythm of dots in an organized chaos, just like in nature.

Cushion cover 40 x 40 cm Wild at heart Black/Ebony Árt. no. 1601

Cushion cover 40 x 40 cm Sakura Spring Dusty blue /Ebony Árt. no. 1596

Cushion cover 40 x 40 cm Sakura Spring Sandstone /Ebony Art. no. 1599

Cushion cover 40 x 40 cm Flora, Deep Green/Sand Art. no. 1586

www.littlephant.com © Camilla Lundsten 2009-2023, all rights reserved.

Cushion cover 50 x 50 cm Sakura Spring Sandstone /Ebony Art. no. 1552