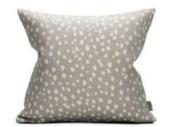

### SAKURA SPRING

With poetic beauty, cherry blossom petals fill the air at springtime like snow flakes swirling in the wind. Drawn by hand this print is a homage to the loveliest and most beautiful time of the year, when bulbs are are bursting into bloom and then letting go of all its richness to evolve. The process of drawing the petals is a transformation from the hand and mind to finding the simplicity and rythm of dots in an organized chaos, just like in nature.

Cushion cover 40 x 40 cm Wild at heart Black/Ebony Árt. no. 1601

Cushion cover 40 x 40 cm Sakura Spring Dusty blue /Ebony Árt. no. 1596

Cushion cover 40 x 40 cm Sakura Spring Sandstone /Ebony Art. no. 1599

Cushion cover 40 x 40 cm Flora, Deep Green/Sand Art. no. 1586

www.littlephant.com © Camilla Lundsten 2009-2023, all rights reserved.

Cushion cover 50 x 50 cm Sakura Spring Sandstone /Ebony Art. no. 1552