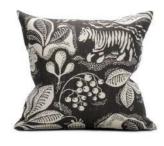

Cushion cover 40 x 40 cm Wild at heart Black/Ebony Árt. no. 1601

Cushion cover 40 x 40 cm Sakura Spring Dusty blue /Ebony Árt. no. 1596

Cushion cover 40 x 40 cm Sakura Spring Sandstone /Ebony Art. no. 1599