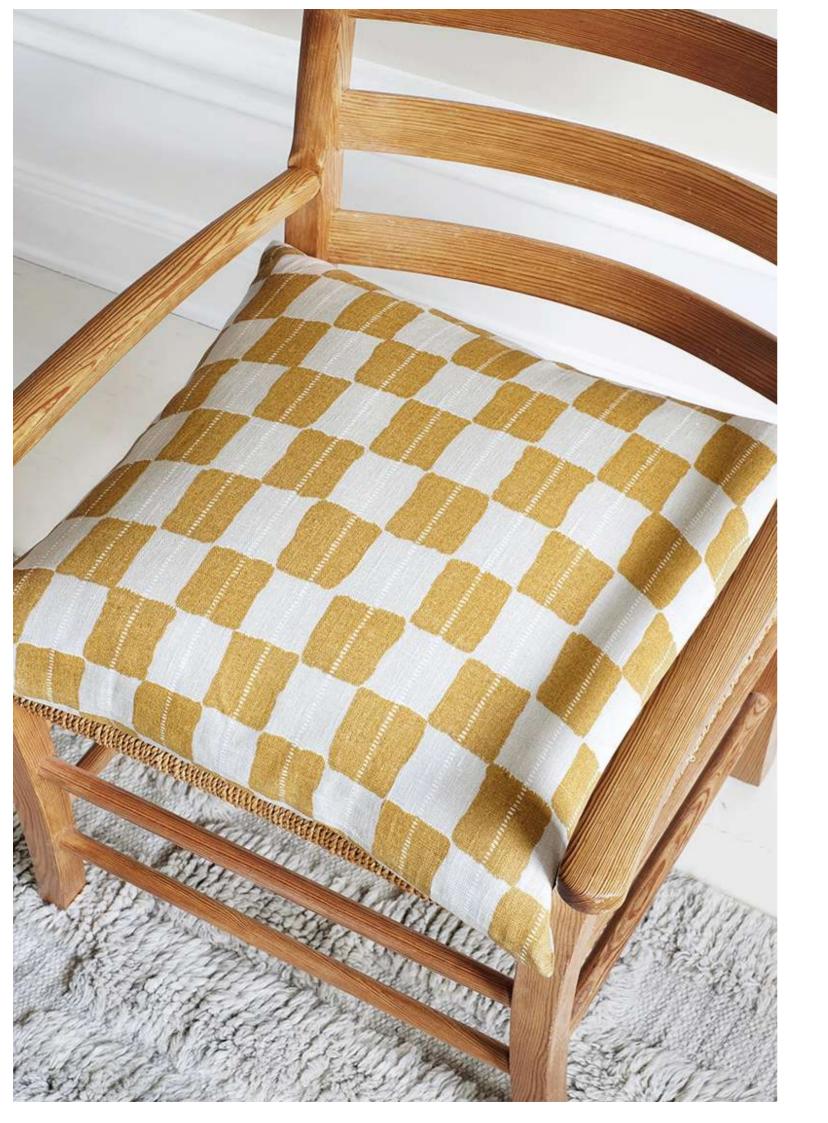

The dusty blue color scale is an essential part of Littlephant, stylish, comfortable and harmonious.

Create with our fabrics and wallpaper to make your home your story. The new print Karin and our smaller version Gustav, is a classic check with a contemporary twist, bridging between the past and the future.

Littlephant®

Littlephant®

The print Karin is a bigger dimention of the smaller Gustav, easily matched in contemporary and traditional spaces.

Fabric 100% Linen Flora Dusty Blue/Sand/Ebony Art. no. 1604

Material Weight Width Environment

100% Artisan Linen weave. 265 g/m2. Width 150cm (print 147cm). OEKO-Tex certified.

Fabric 100% Linen Gustav - Mustard/Rye Art. no. 1550