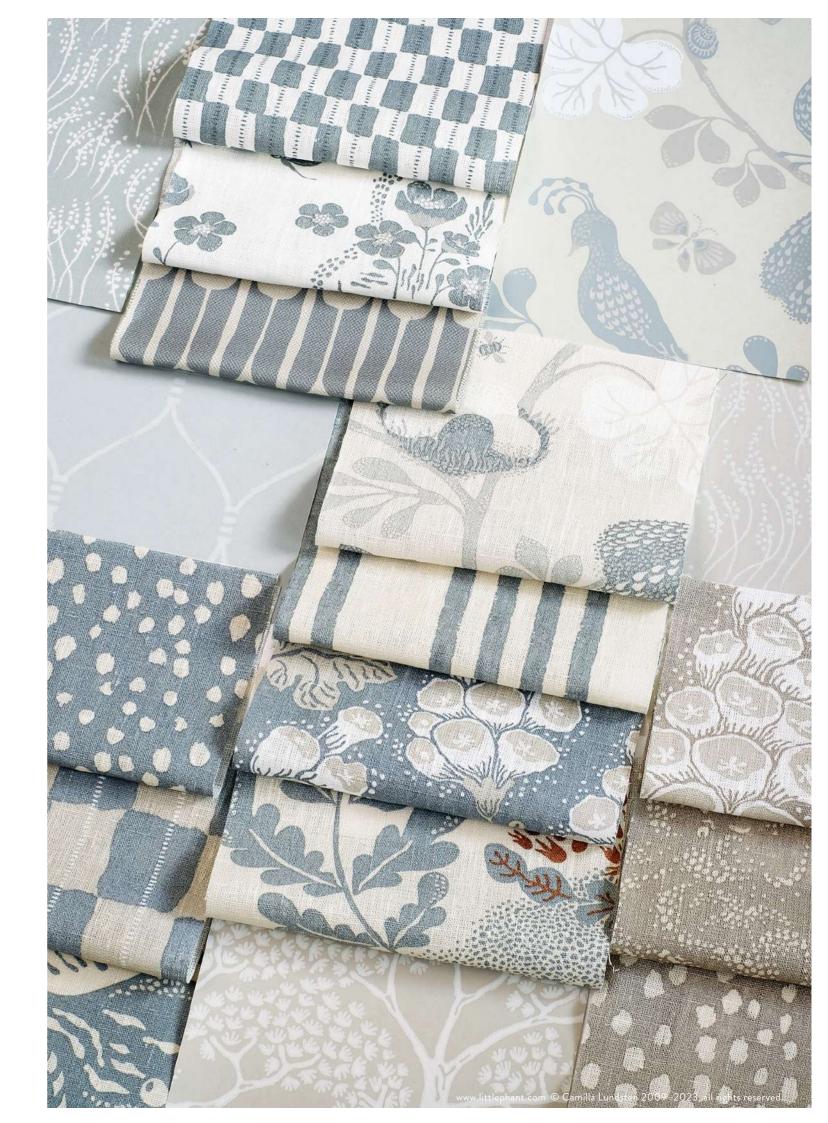

### FLORA

Flora have a nice rythm and flow, with generous flowers climbing and swirling making it a comfortable organic feature in a room. The color scale goes from deep green to clay beige and dusty blue, sometimes vibrant and other times soft but always natural.

### KARIN

Karin is inspired by the grid from traditional Swedish braided birch bark baskets. This soft checked graphic print is a great companion to balance other organic prints. The color scale goes from deep green to clay beige, dusty blue and mustard yellow, sometimes vibrant and other times soft but always natural.

The dusty blue color scale is an essential part of Littlephant, stylish, comfortable and harmonious.

Create with our fabrics and wallpaper to make your home your story. The new print Karin and our smaller version Gustav, is a classic check with a contemporary twist, bridging between the past and the future.