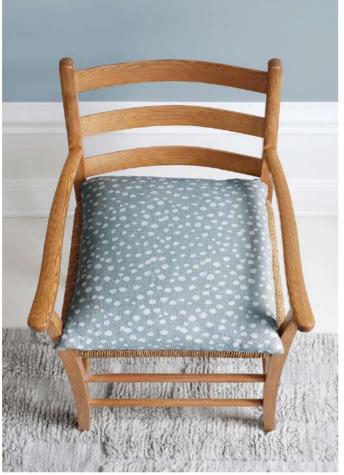

### SAKURA SPRING

With poetic beauty, cherry blossom petals fill the air at springtime like snow flakes swirling in the wind. Drawn by hand this print is a homage to the loveliest and most beautiful time of the year, when bulbs are are bursting into bloom and then letting go of all its richness to evolve. The process of drawing the petals is a transformation from the hand and mind to finding the simplicity and rythm of dots in an organized chaos, just like in nature.