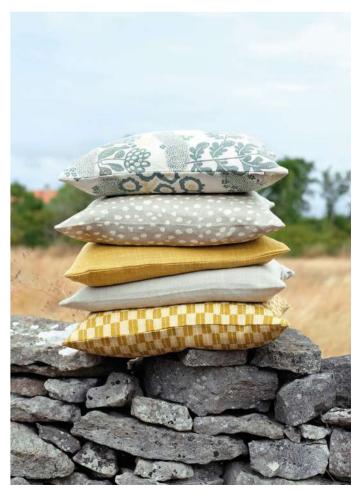

# **ARTISAN LINEN CUSHION COVERS**

Our Artisan Linen decoration cushion covers are printed on a beautiful artistic high quality linen weave. This weave is lively and make our patterns age with grace. Colour may vary due to the natural character of the linen fiber which is giving our cushions their uniqueness. They comes in a wide range of patterns.

Material Size

Cover: Linen 100%. 50 x 50 cm / 19,7 x 19,7 inches 40 x 40 cm / 15,75 x 15,75 inches

Material Cover: 100% Linen weave. Durability: Wash by hand in 30° C. May shrink 3-6%. Environment: ÖKO-Tex certified.

Cushion cover 40 x 40 cm Wild at heart Black/Ebony Árt. no. 1601

Cushion cover 40 x 40 cm Sakura Spring Dusty blue /Ebony Árt. no. 1596

Cushion cover 40 x 40 cm Sakura Spring Sandstone /Ebony Art. no. 1599

Cushion cover 40 x 40 cm

Cushion cover 40 x 40 cm

Sandstonen/Sand

Art. no. 1588

Flora,

Flora,

Dusty blue/Sand

, Art. no. 1602

Cushion cover 40 x 40 cm Karin Dusty blue/Sand Art. no. 1590

Cushion cover 40 x 40 cm

Deep Green/Sand

Art. no. 1592

Karin

Cushion cover 50 x 50 cm Karin Deep Green Art. no. 1593

Cushion cover 50 x 50 cm Karin Dusty blue/Sand Art. no. 1591

Cushion cover 40 x 40 cm Karin Mustard/Sand Art. no. 1594

Cushion cover 50 x 50 cm Karin Mustard/Sand Art. no. 1595

Cushion cover 40 x 40 cm Gustav Mustard/Rye yellow Árt.no. 1600

Cushion cover 50 x 50 cm Gustav Mustard/Rye yellow Árt.no. 1560