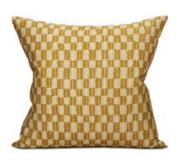

### KARIN

Karin is inspired by the grid from traditional Swedish braided birch bark baskets. This soft checked graphic print is a great companion to balance other organic prints. The color scale goes from deep green to clay beige, dusty blue and mustard yellow, sometimes vibrant and other times soft but always natural.

The dusty blue color scale is an essential part of Littlephant, stylish, comfortable and harmonious.

Create with our fabrics and wallpaper to make your home your story. The new print Karin and our smaller version Gustav, is a classic check with a contemporary twist, bridging between the past and the future.

Littlephant®

Littlephant®

The print Karin is a bigger dimention of the smaller Gustav, easily matched in contemporary and traditional spaces.

Cushion cover 40 x 40 cm Karin Mustard/Sand Art. no. 1594

Cushion cover 50 x 50 cm Karin Mustard/Sand Art. no. 1595

Cushion cover 40 x 40 cm Gustav Mustard/Rye yellow Árt.no. 1600

Cushion cover 50 x 50 cm Gustav Mustard/Rye yellow Árt.no. 1560