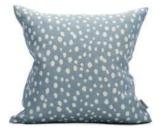

### SAKURA SPRING

With poetic beauty, cherry blossom petals fill the air at springtime like snow flakes swirling in the wind. Drawn by hand this print is a homage to the loveliest and most beautiful time of the year, when bulbs are are bursting into bloom and then letting go of all its richness to evolve. The process of drawing the petals is a transformation from the hand and mind to finding the simplicity and rythm of dots in an organized chaos, just like in nature.

Cushion cover 40 x 40 cm Wild at heart Black/Ebony Árt. no. 1601

Cushion cover 40 x 40 cm Sakura Spring Dusty blue /Ebony Árt. no. 1596

Cushion cover 40 x 40 cm Sakura Spring Sandstone /Ebony Art. no. 1599