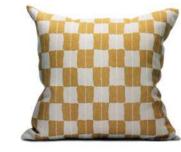

### KARIN

Karin is inspired by the grid from traditional Swedish braided birch bark baskets. This soft checked graphic print is a great companion to balance other organic prints. The color scale goes from deep green to clay beige, dusty blue and mustard yellow, sometimes vibrant and other times soft but always natural.

The dusty blue color scale is an essential part of Littlephant, stylish, comfortable and harmonious.

Create with our fabrics and wallpaper to make your home your story. The new print Karin and our smaller version Gustav, is a classic check with a contemporary twist, bridging between the past and the future.

Cushion cover 40 x 40 cm Karin Mustard/Sand Art. no. 1594

Cushion cover 50 x 50 cm Karin Mustard/Sand Art. no. 1595

Cushion cover 40 x 40 cm Gustav Mustard/Rye yellow Árt.no. 1600

Cushion cover 50 x 50 cm Gustav Mustard/Rye yellow Árt.no. 1560