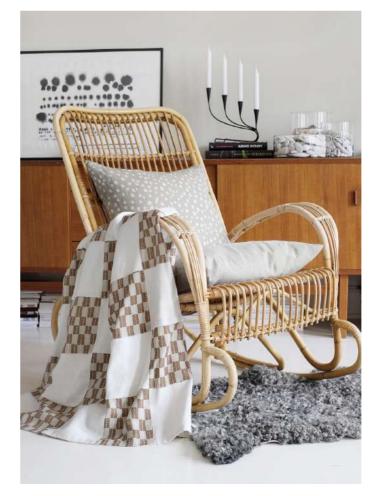

### KARIN

Karin is inspired by the grid from traditional Swedish braided birch bark baskets. This soft checked graphic print is a great companion to balance other organic prints. The color scale goes from deep green to clay beige, dusty blue and mustard yellow, sometimes vibrant and other times soft but always natural.

The dusty blue color scale is an essential part of Littlephant, stylish, comfortable and harmonious.

Create with our fabrics and wallpaper to make your home your story. The new print Karin and our smaller version Gustav, is a classic check with a contemporary twist, bridging between the past and the future.

Littlephant®

Littlephant®

The print Karin is a bigger dimention of the smaller Gustav, easily matched in contemporary and traditional spaces.