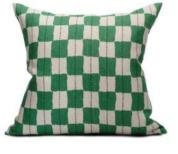

### KARIN

Karin is inspired by the grid from traditional Swedish braided birch bark baskets. This soft checked graphic print is a great companion to balance other organic prints. The color scale goes from deep green to clay beige, dusty blue and mustard yellow, sometimes vibrant and other times soft but always natural.

The dusty blue color scale is an essential part of Littlephant, stylish, comfortable and harmonious.

Create with our fabrics and wallpaper to make your home your story. The new print Karin and our smaller version Gustav, is a classic check with a contemporary twist, bridging between the past and the future.

Littlephant®

Littlephant®

The print Karin is a bigger dimention of the smaller Gustav, easily matched in contemporary and traditional spaces.

Cushion cover 40 x 40 cm Karin Dusty blue/Sand Art. no. 1590

Cushion cover 40 x 40 cm

Deep Green/Sand

Art. no. 1592

Karin

Cushion cover 50 x 50 cm Karin Deep Green Art. no. 1593

Cushion cover 50 x 50 cm Karin Dusty blue/Sand Art. no. 1591