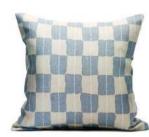

### KARIN

Karin is inspired by the grid from traditional Swedish braided birch bark baskets. This soft checked graphic print is a great companion to balance other organic prints. The color scale goes from deep green to clay beige, dusty blue and mustard yellow, sometimes vibrant and other times soft but always natural.

The dusty blue color scale is an essential part of Littlephant, stylish, comfortable and harmonious.

Create with our fabrics and wallpaper to make your home your story. The new print Karin and our smaller version Gustav, is a classic check with a contemporary twist, bridging between the past and the future.

Littlephant®

Littlephant®

The print Karin is a bigger dimention of the smaller Gustav, easily matched in contemporary and traditional spaces.

Cushion cover 40 x 40 cm Karin Dusty blue/Sand Art. no. 1590

Cushion cover 40 x 40 cm

Deep Green/Sand

Art. no. 1592

Karin

Cushion cover 50 x 50 cm Karin Deep Green Art. no. 1593

Cushion cover 50 x 50 cm Karin Dusty blue/Sand Art. no. 1591