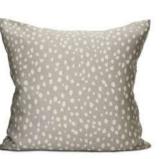

Cushion cover 40 x 40 cm Wild at heart Black/Ebony Árt. no. 1601

Cushion cover 40 x 40 cm Sakura Spring Dusty blue /Ebony Árt. no. 1596

Cushion cover 40 x 40 cm Sakura Spring Sandstone /Ebony Art. no. 1599