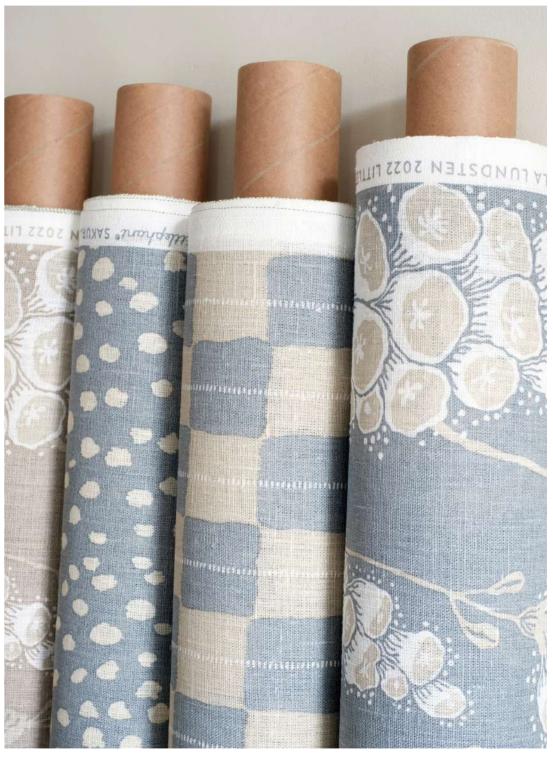

Let me introduce the new prints. Flora with a whimsical flowery personality and Karin, inspired by the grid from traditional braided birch bark baskets. The color scale goes from deep green to clay beige, dusty blue and mustard yellow, sometimes vibrant and other times soft but always natural.

### KARIN

Karin is inspired by the grid from traditional Swedish braided birch bark baskets. This soft checked graphic print is a great companion to balance other organic prints. The color scale goes from deep green to clay beige, dusty blue and mustard yellow, sometimes vibrant and other times soft but always natural.

### SAKURA SPRING

With poetic beauty, cherry blossom petals fill the air at springtime like snow flakes swirling in the wind. Drawn by hand this print is a homage to the loveliest and most beautiful time of the year, when bulbs are are bursting into bloom and then letting go of all its richness to evolve. The process of drawing the petals is a transformation from the hand and mind to finding the simplicity and rythm of dots in an organized chaos, just like in nature.

# **NEW LINEN FABRICS**

Our Artisan Linen is a beautiful artistic high quality linen weave. This weave is lively and make our patterns age with grace. Colour may vary due to the natural character of the linen fiber which is giving our cushions their uniqueness. The fabric comes in a wide range of patterns.

Fabric 100% Linen Flora Dusty Blue/Sand/Ebony Art. no. 1604

Material Weight Width Environment

100% Artisan Linen weave. 265 g/m2. Width 150cm (print 147cm). OEKO-Tex certified.

Fabric 100% Linen Gustav - Mustard/Rye Art. no. 1550

Fabric 100% Linen Karin - Deep Green/Sand Art. no. 1584

Fabric 100% Linen Flora Deep Green/Sand/Ebony Art. no. 1579

Fabric 100% Linen Karin - Mustard/Sand Art. no. 1585