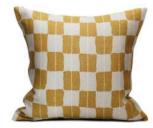

### KARIN

Karin is inspired by the grid from traditional Swedish braided birch bark baskets. This soft checked graphic print is a great companion to balance other organic prints. The color scale goes from deep green to clay beige, dusty blue and mustard yellow, sometimes vibrant and other times soft but always natural.

The dusty blue color scale is an essential part of Littlephant, stylish, comfortable and harmonious.

Create with our fabrics and wallpaper to make your home your story. The new print Karin and our smaller version Gustav, is a classic check with a contemporary twist, bridging between the past and the future.

Cushion cover 40 x 40 cm Karin Mustard/Sand Art. no. 1594

Cushion cover 50 x 50 cm Karin Mustard/Sand Art. no. 1595

Cushion cover 40 x 40 cm Gustav Mustard/Rye yellow Árt.no. 1600

Cushion cover 50 x 50 cm Gustav Mustard/Rye yellow Árt.no. 1560