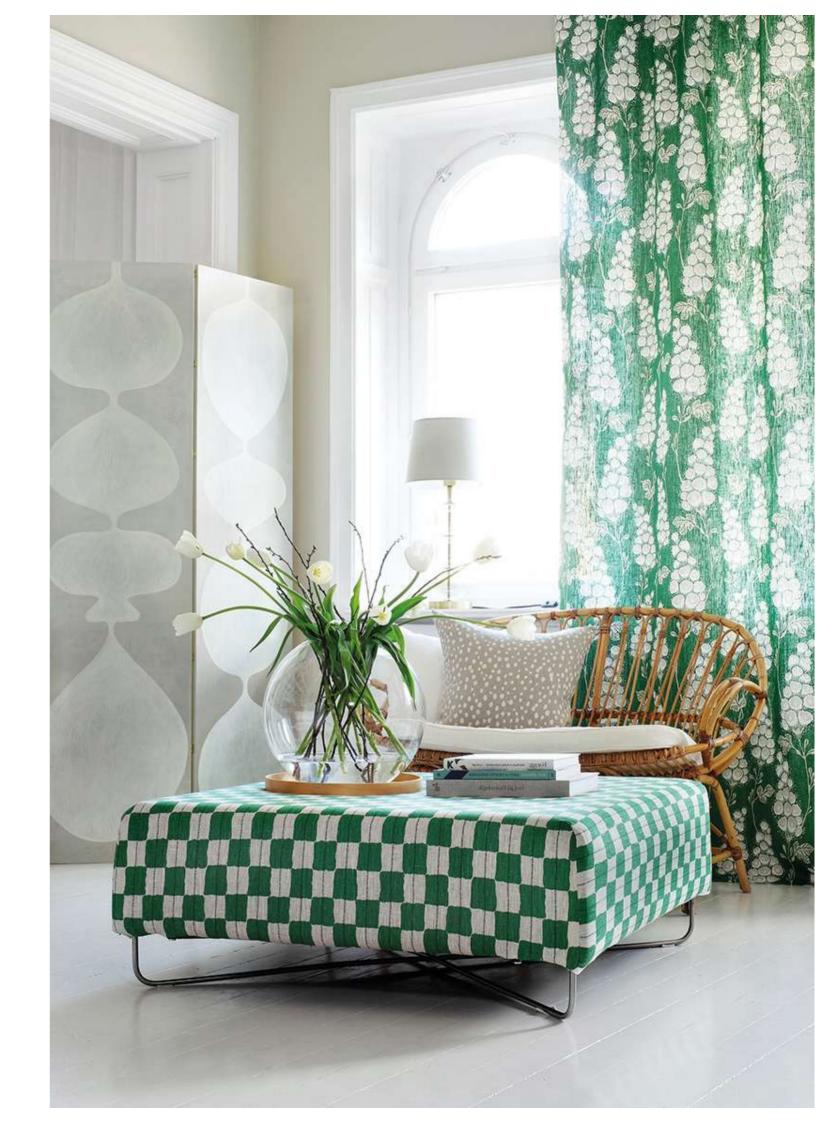

### FLORA

Flora have a nice rythm and flow, with generous flowers climbing and swirling making it a comfortable organic feature in a room. The color scale goes from deep green to clay beige and dusty blue, sometimes vibrant and other times soft but always natural.

### KARIN

Karin is inspired by the grid from traditional Swedish braided birch bark baskets. This soft checked graphic print is a great companion to balance other organic prints. The color scale goes from deep green to clay beige, dusty blue and mustard yellow, sometimes vibrant and other times soft but always natural.