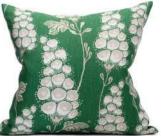

### FLORA

Flora have a nice rythm and flow, with generous flowers climbing and swirling making it a comfortable organic feature in a room. The color scale goes from deep green to clay beige and dusty blue, sometimes vibrant and other times soft but always natural.

Fabric 100% Linen Karin - Deep Green/Sand Art. no. 1584

Fabric 100% Linen Flora Deep Green/Sand/Ebony Art. no. 1579

Fabric 100% Linen Karin - Mustard/Sand Art. no. 1585

Cushion cover 40 x 40 cm Karin Dusty blue/Sand Art. no. 1590

Cushion cover 40 x 40 cm

Deep Green/Sand

Art. no. 1592

Karin

Cushion cover 50 x 50 cm Karin Deep Green Art. no. 1593

Cushion cover 50 x 50 cm Karin Dusty blue/Sand Art. no. 1591