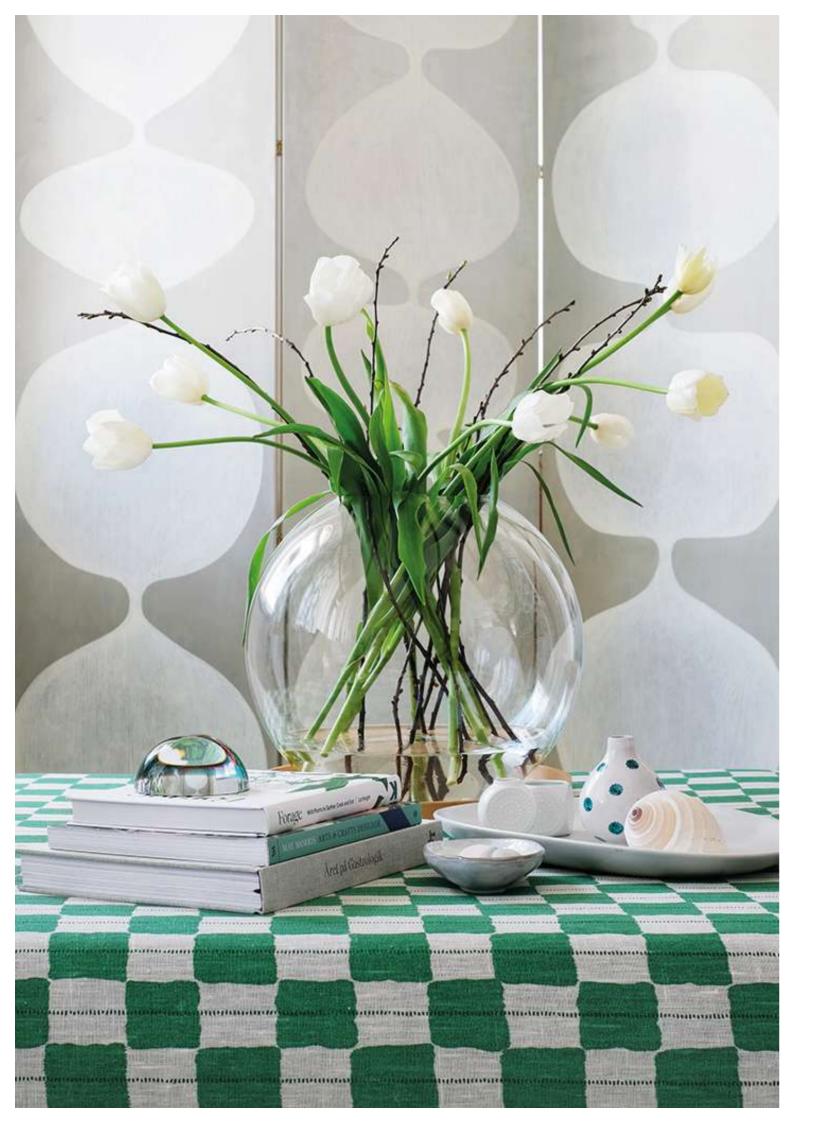

### KARIN

Karin is inspired by the grid from traditional Swedish braided birch bark baskets. This soft checked graphic print is a great companion to balance other organic prints. The color scale goes from deep green to clay beige, dusty blue and mustard yellow, sometimes vibrant and other times soft but always natural.

Fabric 100% Linen Karin - Deep Green/Sand Art. no. 1584

Fabric 100% Linen Flora Deep Green/Sand/Ebony Art. no. 1579

Fabric 100% Linen Karin - Mustard/Sand Art. no. 1585