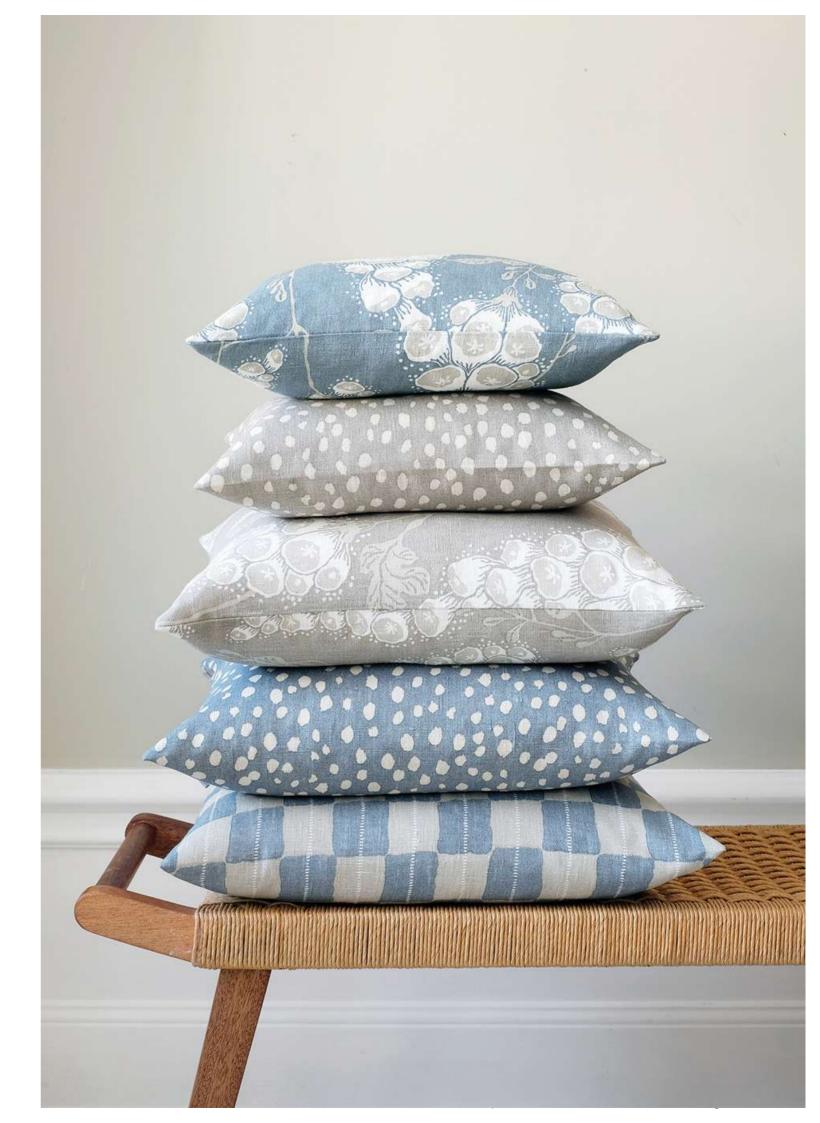

### FLORA

Flora have a nice rythm and flow, with generous flowers climbing and swirling making it a comfortable organic feature in a room. The color scale goes from deep green to clay beige and dusty blue, sometimes vibrant and other times soft but always natural.

### KARIN

Karin is inspired by the grid from traditional Swedish braided birch bark baskets. This soft checked graphic print is a great companion to balance other organic prints. The color scale goes from deep green to clay beige, dusty blue and mustard yellow, sometimes vibrant and other times soft but always natural.

# **NEW LINEN FABRICS**

Our Artisan Linen is a beautiful artistic high quality linen weave. This weave is lively and make our patterns age with grace. Colour may vary due to the natural character of the linen fiber which is giving our cushions their uniqueness. The fabric comes in a wide range of patterns.

# **ARTISAN LINEN CUSHION COVERS**

Our Artisan Linen decoration cushion covers are printed on a beautiful artistic high quality linen weave. This weave is lively and make our patterns age with grace. Colour may vary due to the natural character of the linen fiber which is giving our cushions their uniqueness. They comes in a wide range of patterns.