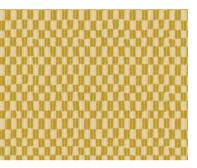

### KARIN

Karin is inspired by the grid from traditional Swedish braided birch bark baskets. This soft checked graphic print is a great companion to balance other organic prints. The color scale goes from deep green to clay beige, dusty blue and mustard yellow, sometimes vibrant and other times soft but always natural.

The dusty blue color scale is an essential part of Littlephant, stylish, comfortable and harmonious.

Create with our fabrics and wallpaper to make your home your story. The new print Karin and our smaller version Gustav, is a classic check with a contemporary twist, bridging between the past and the future.

Cushion cover 40 x 40 cm Karin Mustard/Sand Art. no. 1594

Cushion cover 50 x 50 cm Karin Mustard/Sand Art. no. 1595

Cushion cover 40 x 40 cm Gustav Mustard/Rye yellow Árt.no. 1600

Cushion cover 50 x 50 cm Gustav Mustard/Rye yellow Árt.no. 1560