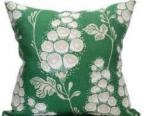

### FLORA

Flora have a nice rythm and flow, with generous flowers climbing and swirling making it a comfortable organic feature in a room. The color scale goes from deep green to clay beige and dusty blue, sometimes vibrant and other times soft but always natural.

Fabric 100% Linen Karin - Deep Green/Sand Art. no. 1584

Fabric 100% Linen Flora Deep Green/Sand/Ebony Art. no. 1579

Fabric 100% Linen Karin - Mustard/Sand Art. no. 1585

Cushion cover 40 x 40 cm Flora, Deep Green/Sand Art. no. 1586

www.littlephant.com © Camilla Lundsten 2009-2023, all rights reserved.

Cushion cover 50 x 50 cm Sakura Spring Sandstone /Ebony Art. no. 1552

Cushion cover 50 x 50 cm Flora, Sandstonen/Sand Art. no. 1589

Cushion cover 50 x 50 cm Flora, Dusty blue/Sand Art. no. 1603

Cushion cover 50 x 50 cm Flora. Deep Green/Sand Art. no. 1587

Littlephant