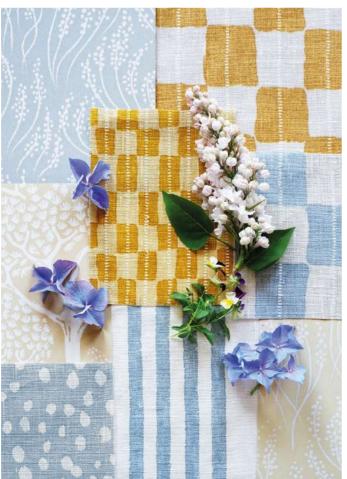

Let me introduce the new prints. Flora with a whimsical flowery personality and Karin, inspired by the grid from traditional braided birch bark baskets. The color scale goes from deep green to clay beige, dusty blue and mustard yellow, sometimes vibrant and other times soft but always natural.

### KARIN

Karin is inspired by the grid from traditional Swedish braided birch bark baskets. This soft checked graphic print is a great companion to balance other organic prints. The color scale goes from deep green to clay beige, dusty blue and mustard yellow, sometimes vibrant and other times soft but always natural.

The dusty blue color scale is an essential part of Littlephant, stylish, comfortable and harmonious.

Create with our fabrics and wallpaper to make your home your story. The new print Karin and our smaller version Gustav, is a classic check with a contemporary twist, bridging between the past and the future.