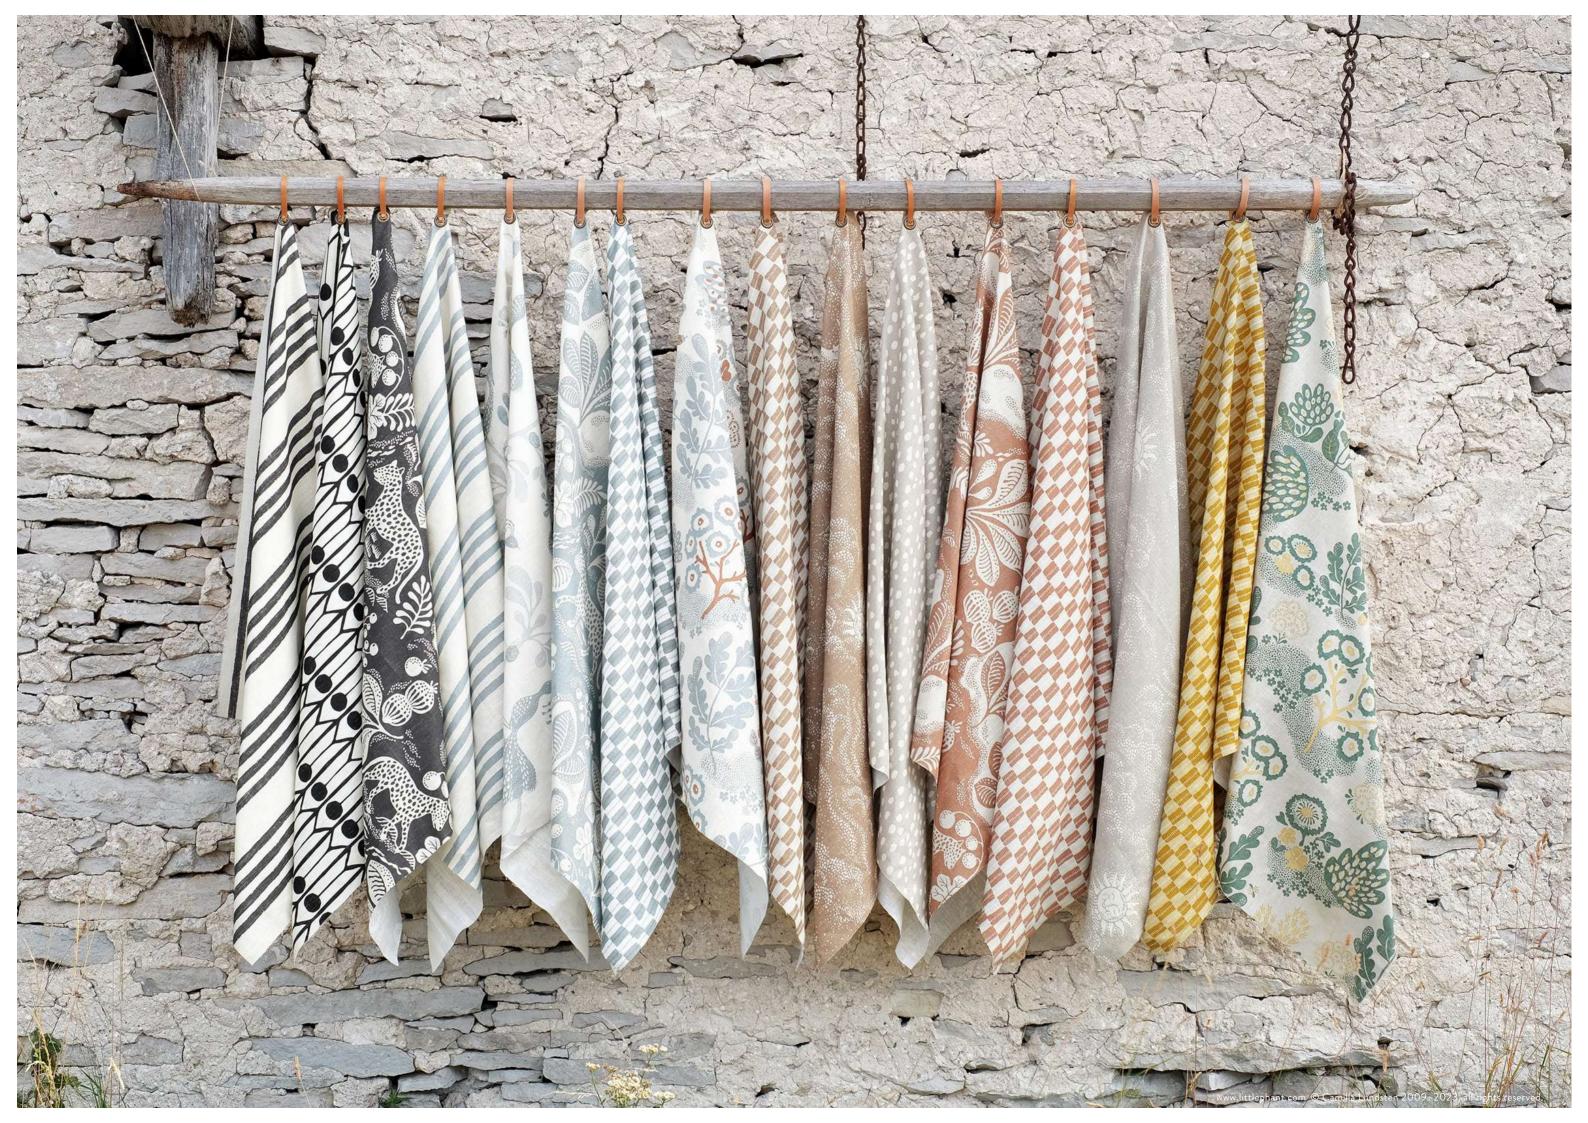

# **NEW LINEN FABRICS**

Our Artisan Linen is a beautiful artistic high quality linen weave. This weave is lively and make our patterns age with grace. Colour may vary due to the natural character of the linen fiber which is giving our cushions their uniqueness. The fabric comes in a wide range of patterns.

Fabric 100% Linen Flora Dusty Blue/Sand/Ebony Art. no. 1604

Material Weight Width Environment

100% Artisan Linen weave. 265 g/m2. Width 150cm (print 147cm). OEKO-Tex certified.

Fabric 100% Linen Gustav - Mustard/Rye Art. no. 1550

Fabric 100% Linen Karin - Deep Green/Sand Art. no. 1584

Fabric 100% Linen Flora Deep Green/Sand/Ebony Art. no. 1579

Fabric 100% Linen Karin - Mustard/Sand Art. no. 1585