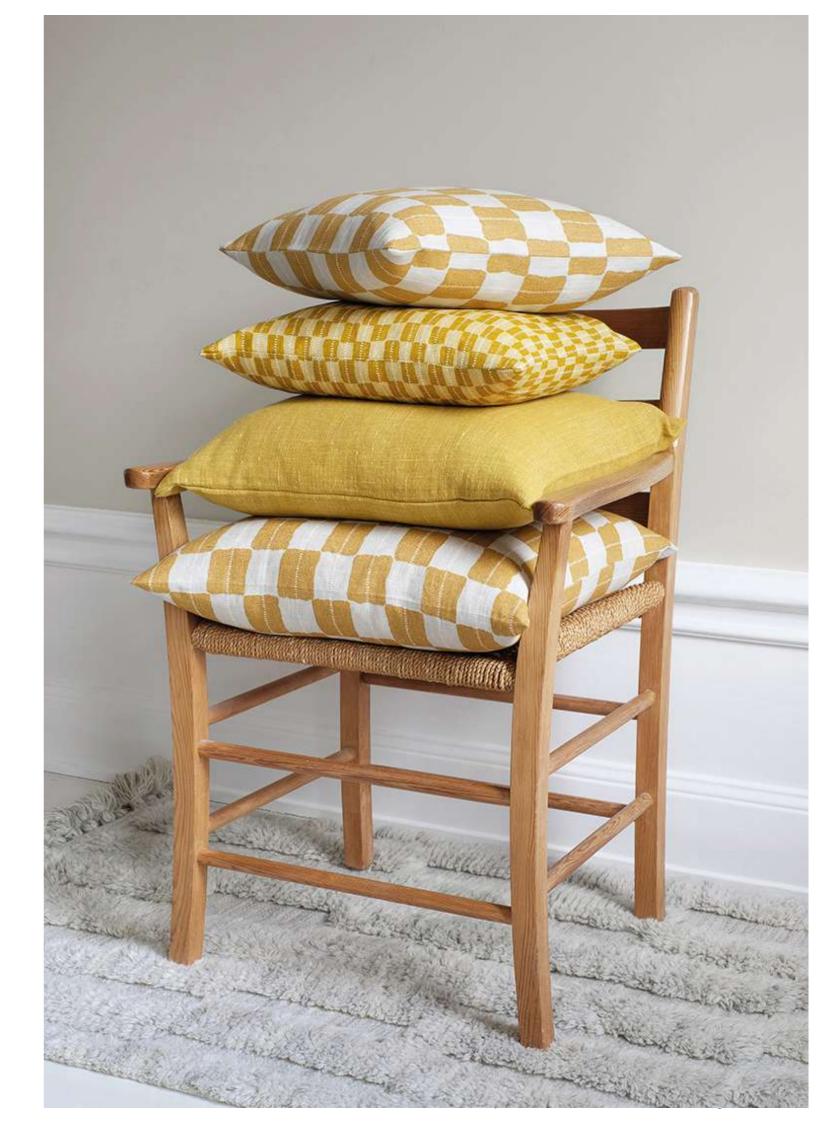

### KARIN

Karin is inspired by the grid from traditional Swedish braided birch bark baskets. This soft checked graphic print is a great companion to balance other organic prints. The color scale goes from deep green to clay beige, dusty blue and mustard yellow, sometimes vibrant and other times soft but always natural.

# **ARTISAN LINEN CUSHION COVERS**

Our Artisan Linen decoration cushion covers are printed on a beautiful artistic high quality linen weave. This weave is lively and make our patterns age with grace. Colour may vary due to the natural character of the linen fiber which is giving our cushions their uniqueness. They comes in a wide range of patterns.

Cushion cover 40 x 40 cm Karin Mustard/Sand Art. no. 1594

Cushion cover 50 x 50 cm Karin Mustard/Sand Art. no. 1595

Cushion cover 40 x 40 cm Gustav Mustard/Rye yellow Árt.no. 1600

Cushion cover 50 x 50 cm Gustav Mustard/Rye yellow Árt.no. 1560