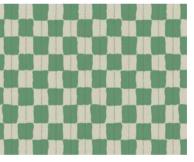

### KARIN

Karin is inspired by the grid from traditional Swedish braided birch bark baskets. This soft checked graphic print is a great companion to balance other organic prints. The color scale goes from deep green to clay beige, dusty blue and mustard yellow, sometimes vibrant and other times soft but always natural.

The dusty blue color scale is an essential part of Littlephant, stylish, comfortable and harmonious.

Create with our fabrics and wallpaper to make your home your story. The new print Karin and our smaller version Gustav, is a classic check with a contemporary twist, bridging between the past and the future.

Littlephant®

Littlephant®

The print Karin is a bigger dimention of the smaller Gustav, easily matched in contemporary and traditional spaces.