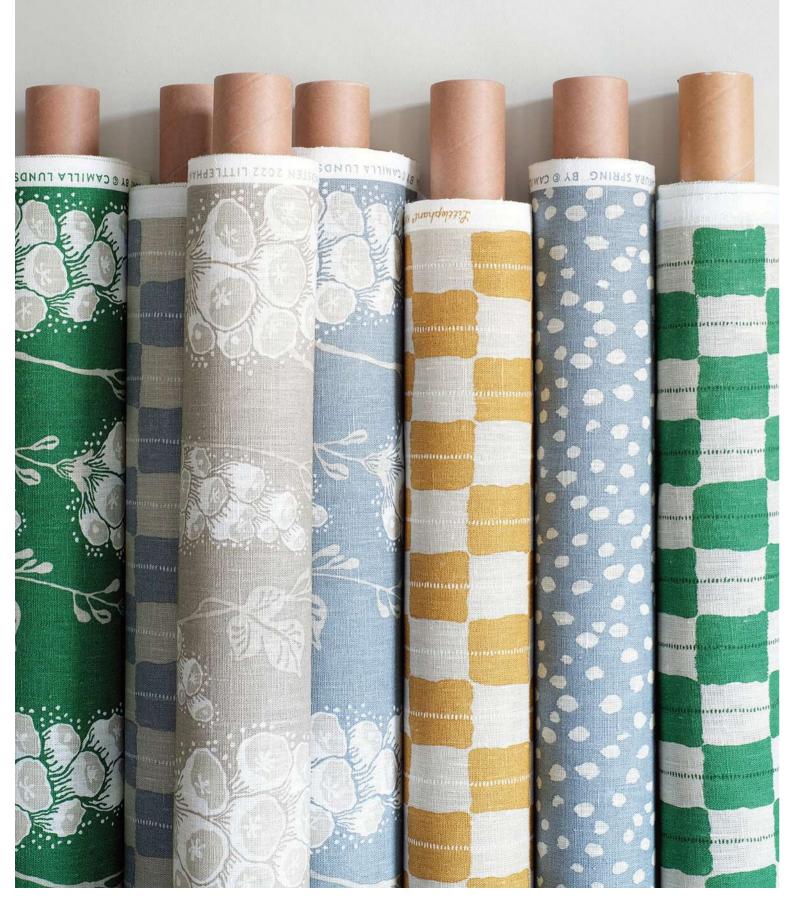

Let me introduce the new prints. Flora with a whimsical flowery personality and Karin, inspired by the grid from traditional braided birch bark baskets. The color scale goes from deep green to clay beige, dusty blue and mustard yellow, sometimes vibrant and other times soft but always natural.

Everything is printed on beautiful Linen, consciously made with great craftsmanship. The new fabrics by the meter and cushion covers accomplish our range of wallpaper and home textiles.

For me as a designer it's a pleasure to work with Swedish traditions, where nature has always been a part of everything we do. From my design heritage to honest production, natural materials and contemporary living.

### FLORA

Flora have a nice rythm and flow, with generous flowers climbing and swirling making it a comfortable organic feature in a room. The color scale goes from deep green to clay beige and dusty blue, sometimes vibrant and other times soft but always natural.

### KARIN

Karin is inspired by the grid from traditional Swedish braided birch bark baskets. This soft checked graphic print is a great companion to balance other organic prints. The color scale goes from deep green to clay beige, dusty blue and mustard yellow, sometimes vibrant and other times soft but always natural.