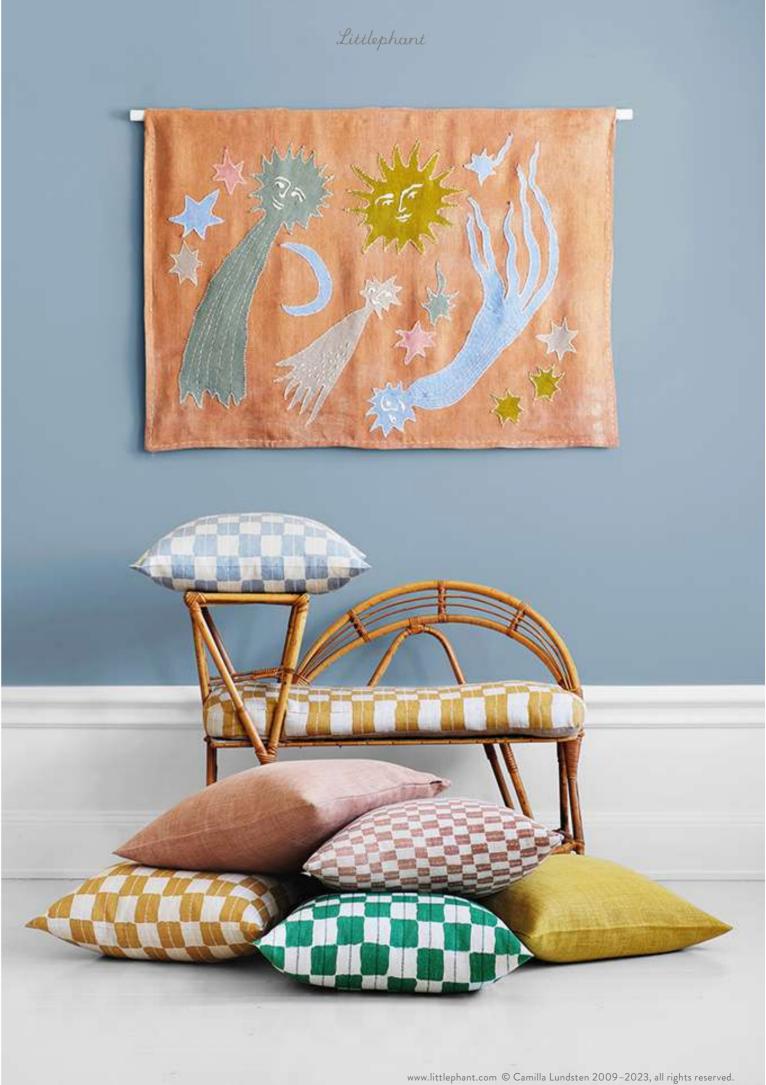

### KARIN

Karin is inspired by the grid from traditional Swedish braided birch bark baskets. This soft checked graphic print is a great companion to balance other organic prints. The color scale goes from deep green to clay beige, dusty blue and mustard yellow, sometimes vibrant and other times soft but always natural.

Cushion cover 40 x 40 cm Karin Dusty blue/Sand Art. no. 1590

Cushion cover 40 x 40 cm

Deep Green/Sand

Art. no. 1592

Karin

Cushion cover 50 x 50 cm Karin Deep Green Art. no. 1593

Cushion cover 50 x 50 cm Karin Dusty blue/Sand Art. no. 1591

Cushion cover 40 x 40 cm Karin Mustard/Sand Art. no. 1594

Cushion cover 50 x 50 cm Karin Mustard/Sand Art. no. 1595

Cushion cover 40 x 40 cm Gustav Mustard/Rye yellow Árt.no. 1600

Cushion cover 50 x 50 cm Gustav Mustard/Rye yellow Árt.no. 1560