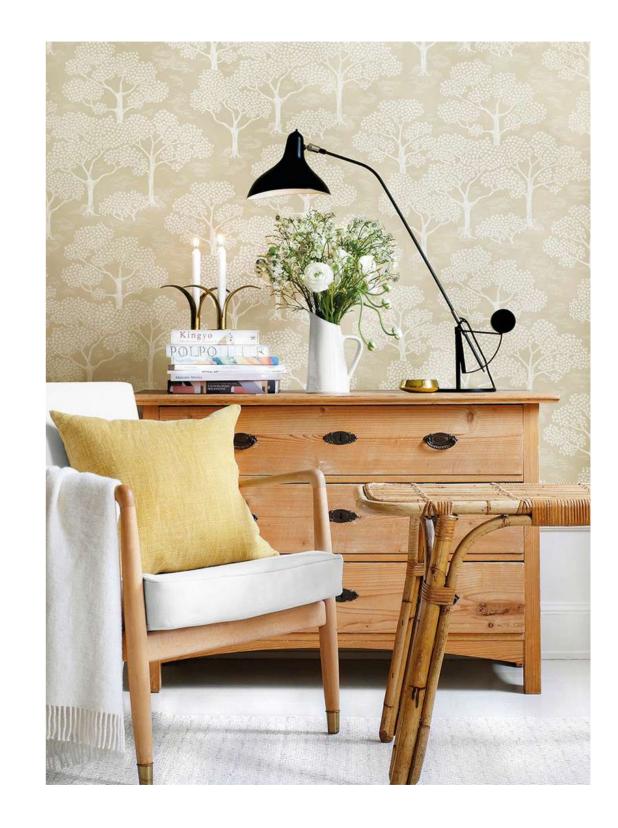

## NEWS IN OUR COLLECTION

Nature always inspire me and to live at home in tune with nature makes it a truly comfortable place to be. The symbiosis between organic shapes and the richness of colors creates a harmonious living.

Let me introduce the new prints. Flora with a whimsical flowery personality and Karin, inspired by the grid from traditional braided birch bark baskets. The color scale goes from deep green to clay beige, dusty blue and mustard yellow, sometimes vibrant and other times soft but always natural.