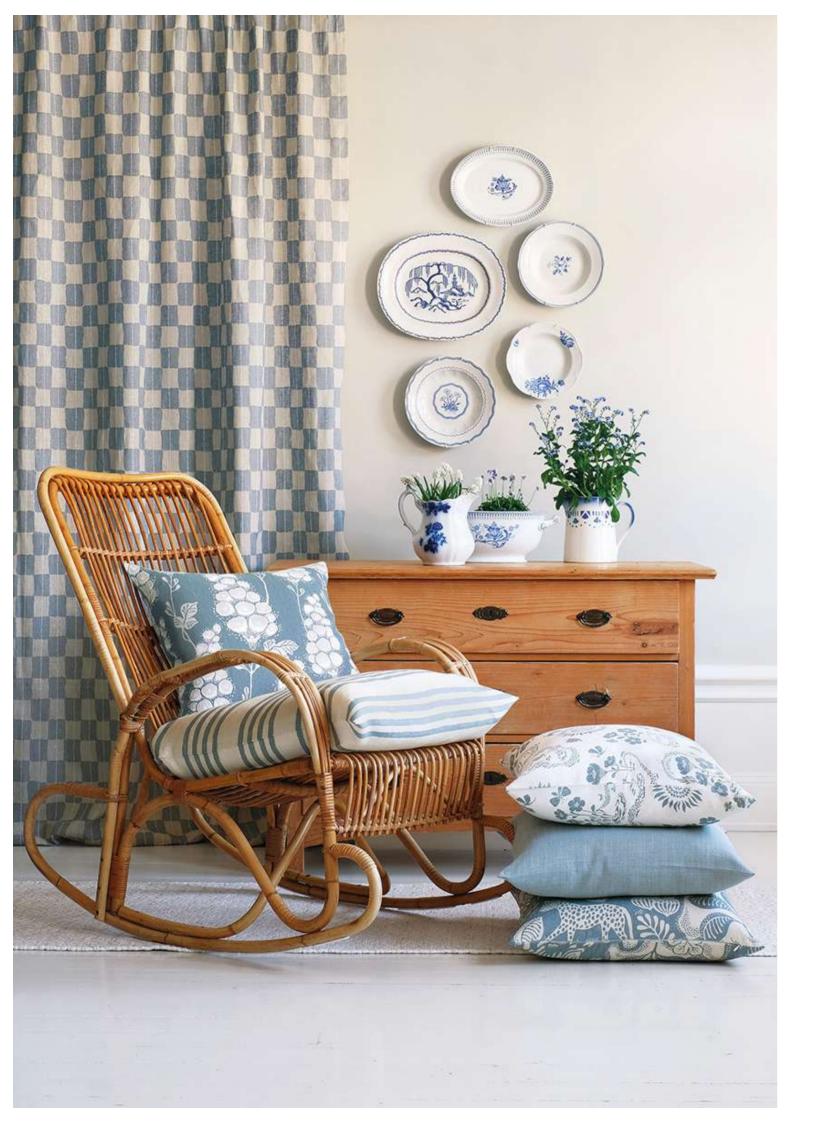

### KARIN

Karin is inspired by the grid from traditional Swedish braided birch bark baskets. This soft checked graphic print is a great companion to balance other organic prints. The color scale goes from deep green to clay beige, dusty blue and mustard yellow, sometimes vibrant and other times soft but always natural.

The dusty blue color scale is an essential part of Littlephant, stylish, comfortable and harmonious.

Create with our fabrics and wallpaper to make your home your story. The new print Karin and our smaller version Gustav, is a classic check with a contemporary twist, bridging between the past and the future.

Littlephant®

Littlephant®

The print Karin is a bigger dimention of the smaller Gustav, easily matched in contemporary and traditional spaces.