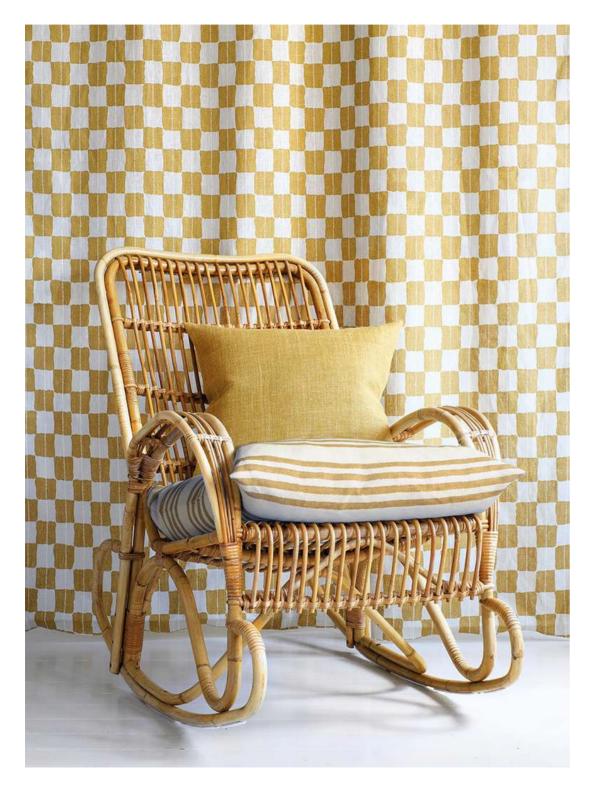

### KARIN

Karin is inspired by the grid from traditional Swedish braided birch bark baskets. This soft checked graphic print is a great companion to balance other organic prints. The color scale goes from deep green to clay beige, dusty blue and mustard yellow, sometimes vibrant and other times soft but always natural.

The dusty blue color scale is an essential part of Littlephant, stylish, comfortable and harmonious.

Create with our fabrics and wallpaper to make your home your story. The new print Karin and our smaller version Gustav, is a classic check with a contemporary twist, bridging between the past and the future.

Littlephant®

Littlephant®

The print Karin is a bigger dimention of the smaller Gustav, easily matched in contemporary and traditional spaces.