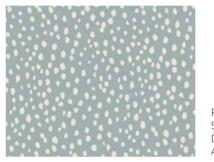

### SAKURA SPRING

With poetic beauty, cherry blossom petals fill the air at springtime like snow flakes swirling in the wind. Drawn by hand this print is a homage to the loveliest and most beautiful time of the year, when bulbs are are bursting into bloom and then letting go of all its richness to evolve. The process of drawing the petals is a transformation from the hand and mind to finding the simplicity and rythm of dots in an organized chaos, just like in nature.