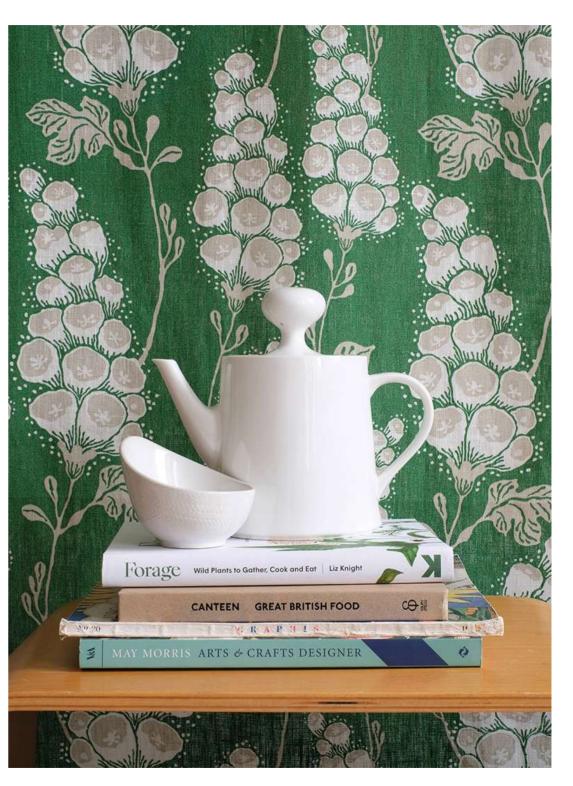

### FLORA

Flora have a nice rythm and flow, with generous flowers climbing and swirling making it a comfortable organic feature in a room. The color scale goes from deep green to clay beige and dusty blue, sometimes vibrant and other times soft but always natural.

Fabric 100% Linen Flora Dusty Blue/Sand/Ebony Art. no. 1604

Material Weight Width Environment

100% Artisan Linen weave. 265 g/m2. Width 150cm (print 147cm). OEKO-Tex certified.

Fabric 100% Linen Gustav - Mustard/Rye Art. no. 1550