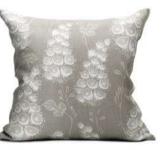

### SAKURA SPRING

With poetic beauty, cherry blossom petals fill the air at springtime like snow flakes swirling in the wind. Drawn by hand this print is a homage to the loveliest and most beautiful time of the year, when bulbs are are bursting into bloom and then letting go of all its richness to evolve. The process of drawing the petals is a transformation from the hand and mind to finding the simplicity and rythm of dots in an organized chaos, just like in nature.

Cushion cover 40 x 40 cm Wild at heart Black/Ebony Árt. no. 1601

Cushion cover 40 x 40 cm Sakura Spring Dusty blue /Ebony Árt. no. 1596

Cushion cover 40 x 40 cm Sakura Spring Sandstone /Ebony Art. no. 1599

Cushion cover 40 x 40 cm Flora, Deep Green/Sand Art. no. 1586

www.littlephant.com © Camilla Lundsten 2009-2023, all rights reserved.

Cushion cover 50 x 50 cm Sakura Spring Sandstone /Ebony Art. no. 1552