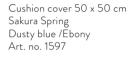

### KARIN

Karin is inspired by the grid from traditional Swedish braided birch bark baskets. This soft checked graphic print is a great companion to balance other organic prints. The color scale goes from deep green to clay beige, dusty blue and mustard yellow, sometimes vibrant and other times soft but always natural.

The dusty blue color scale is an essential part of Littlephant, stylish, comfortable and harmonious.

Create with our fabrics and wallpaper to make your home your story. The new print Karin and our smaller version Gustav, is a classic check with a contemporary twist, bridging between the past and the future.

Littlephant®

Littlephant®

The print Karin is a bigger dimention of the smaller Gustav, easily matched in contemporary and traditional spaces.