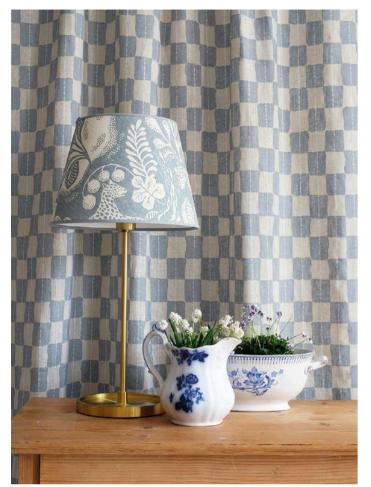

### KARIN

Karin is inspired by the grid from traditional Swedish braided birch bark baskets. This soft checked graphic print is a great companion to balance other organic prints. The color scale goes from deep green to clay beige, dusty blue and mustard yellow, sometimes vibrant and other times soft but always natural.

The dusty blue color scale is an essential part of Littlephant, stylish, comfortable and harmonious.

Create with our fabrics and wallpaper to make your home your story. The new print Karin and our smaller version Gustav, is a classic check with a contemporary twist, bridging between the past and the future.

Littlephant®

Littlephant®

The print Karin is a bigger dimention of the smaller Gustav, easily matched in contemporary and traditional spaces.