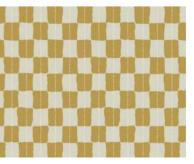

The dusty blue color scale is an essential part of Littlephant, stylish, comfortable and harmonious.

Create with our fabrics and wallpaper to make your home your story. The new print Karin and our smaller version Gustav, is a classic check with a contemporary twist, bridging between the past and the future.

Littlephant®

Littlephant®

The print Karin is a bigger dimention of the smaller Gustav, easily matched in contemporary and traditional spaces.