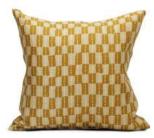

### KARIN

Karin is inspired by the grid from traditional Swedish braided birch bark baskets. This soft checked graphic print is a great companion to balance other organic prints. The color scale goes from deep green to clay beige, dusty blue and mustard yellow, sometimes vibrant and other times soft but always natural.

The dusty blue color scale is an essential part of Littlephant, stylish, comfortable and harmonious.

Create with our fabrics and wallpaper to make your home your story. The new print Karin and our smaller version Gustav, is a classic check with a contemporary twist, bridging between the past and the future.

Cushion cover 40 x 40 cm Karin Mustard/Sand Art. no. 1594

Cushion cover 50 x 50 cm Karin Mustard/Sand Art. no. 1595

Cushion cover 40 x 40 cm Gustav Mustard/Rye yellow Árt.no. 1600

Cushion cover 50 x 50 cm Gustav Mustard/Rye yellow Árt.no. 1560