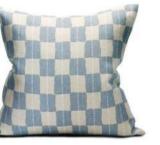

### KARIN

Karin is inspired by the grid from traditional Swedish braided birch bark baskets. This soft checked graphic print is a great companion to balance other organic prints. The color scale goes from deep green to clay beige, dusty blue and mustard yellow, sometimes vibrant and other times soft but always natural.

The dusty blue color scale is an essential part of Littlephant, stylish, comfortable and harmonious.

Create with our fabrics and wallpaper to make your home your story. The new print Karin and our smaller version Gustav, is a classic check with a contemporary twist, bridging between the past and the future.

Cushion cover 40 x 40 cm Karin Dusty blue/Sand Art. no. 1590

Cushion cover 40 x 40 cm

Deep Green/Sand

Art. no. 1592

Karin

Cushion cover 50 x 50 cm Karin Deep Green Art. no. 1593

Cushion cover 50 x 50 cm Karin Dusty blue/Sand Art. no. 1591