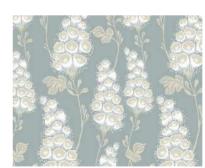

### KARIN

Karin is inspired by the grid from traditional Swedish braided birch bark baskets. This soft checked graphic print is a great companion to balance other organic prints. The color scale goes from deep green to clay beige, dusty blue and mustard yellow, sometimes vibrant and other times soft but always natural.

The dusty blue color scale is an essential part of Littlephant, stylish, comfortable and harmonious.

Create with our fabrics and wallpaper to make your home your story. The new print Karin and our smaller version Gustav, is a classic check with a contemporary twist, bridging between the past and the future.

Littlephant®

Littlephant®

The print Karin is a bigger dimention of the smaller Gustav, easily matched in contemporary and traditional spaces.

Cushion cover 40 x 40 cm Karin Dusty blue/Sand Art. no. 1590

Cushion cover 40 x 40 cm

Deep Green/Sand

Art. no. 1592

Karin

Cushion cover 50 x 50 cm Karin Deep Green Art. no. 1593

Cushion cover 50 x 50 cm Karin Dusty blue/Sand Art. no. 1591