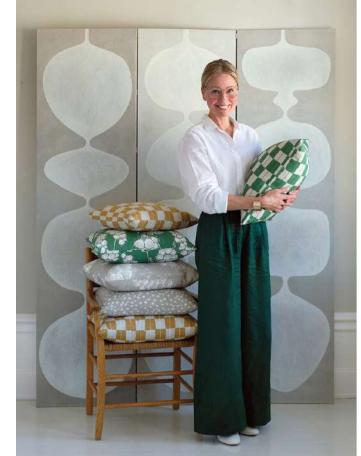

Let me introduce the new prints. Flora with a whimsical flowery personality and Karin, inspired by the grid from traditional braided birch bark baskets. The color scale goes from deep green to clay beige, dusty blue and mustard yellow, sometimes vibrant and other times soft but always natural.

### KARIN

Karin is inspired by the grid from traditional Swedish braided birch bark baskets. This soft checked graphic print is a great companion to balance other organic prints. The color scale goes from deep green to clay beige, dusty blue and mustard yellow, sometimes vibrant and other times soft but always natural.

The dusty blue color scale is an essential part of Littlephant, stylish, comfortable and harmonious.

Create with our fabrics and wallpaper to make your home your story. The new print Karin and our smaller version Gustav, is a classic check with a contemporary twist, bridging between the past and the future.

Littlephant®

Littlephant®

The print Karin is a bigger dimention of the smaller Gustav, easily matched in contemporary and traditional spaces.