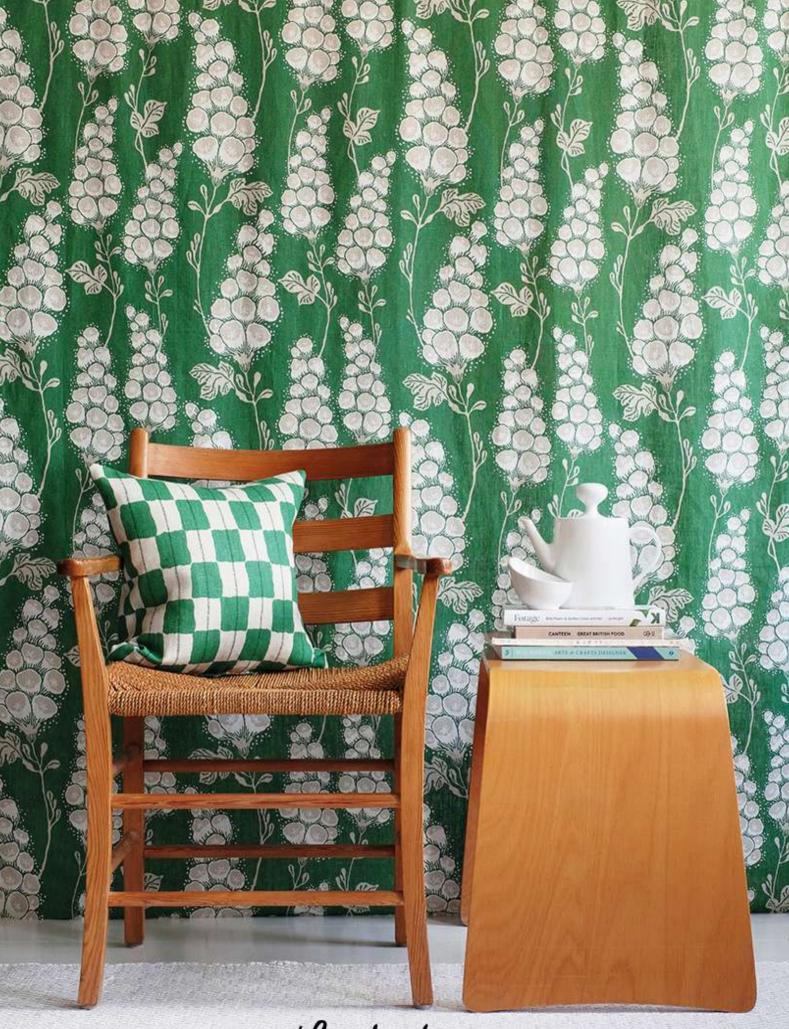

### KARIN

Karin is inspired by the grid from traditional Swedish braided birch bark baskets. This soft checked graphic print is a great companion to balance other organic prints. The color scale goes from deep green to clay beige, dusty blue and mustard yellow, sometimes vibrant and other times soft but always natural.

Fabric 100% Linen Karin - Deep Green/Sand Art. no. 1584

Fabric 100% Linen Flora Deep Green/Sand/Ebony Art. no. 1579

Fabric 100% Linen Karin - Mustard/Sand Art. no. 1585